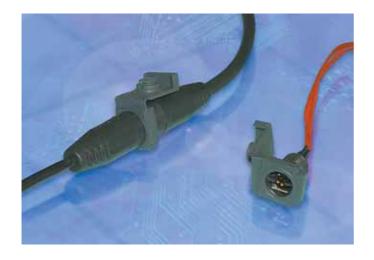

# **Quick Disconnect Signal Connector and Cable Assembly**

- Ultraminiatur circular plastic quick disconnect signal connector, 6 or 8 contact layout, 2 keying positions.
- Gold plated 0.4 mm contacts, mated or unmated sealing to IPx4, integrated or overmoldable strain relief.
- Autoclave, ETO, Gamma and Cold Chemical sterilization, flammability rated to UL94V-0 on thermoplastic components.
- Cable plug and cable receptacle overmolding.
   Cable to cable and cable to panel configurations are available. Colour coded options available upon request.
- Aesthetic, easy breakaway latching design, fingerproof to UL544 and IEC60601.
- For Medical applications.

# **Assembly drawing**