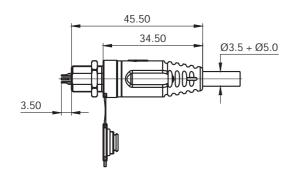

|
| Current Rating                     | 1 Amp                                    |
| Wire Gange                         | AWG 26                                   |
| Contact Resistance                 | <8 milliohms                             |
| Rated Impulse Withstanding Voltage | 1.5 kV                                   |
| Contact Life Cycle                 | Up to 100.000 mating and unmating cycles |
| Temperature Range                  | -40°C to 135°C                           |
| Insulation Resistance              | > 10 <sup>10</sup> Ohm                   |
| Insulator                          | PPS 40% glass filled                     |
| Contact - Material - Plating       | Brass<br>Gold Plate                      |

APRIL 2005 421



# **Assembly drawing**





### **Receptacle dimensions**



# **Plug dimensions**



### Cable receptacle dimensions



Dimensions are in mm

422 APRIL 2005