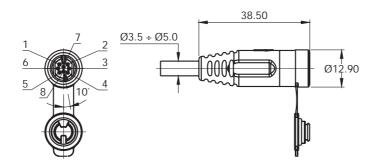

|
| Wire Gange                         | AWG 26                                   |
| Contact Resistance                 | <8 milliohms                             |
| Rated Impulse Withstanding Voltage | 1.5 kV                                   |
| Contact Life Cycle                 | Up to 100.000 mating and unmating cycles |
| Temperature Range                  | -40°C to 135°C                           |
| Insulation Resistance              | > 10 <sup>10</sup> Ohm                   |
| Insulator                          | PPS 40% glass filled                     |
| Contact - Material - Plating       | Brass<br>Gold Plate                      |

APRIL 2005 421



# **Assembly drawing**





### **Receptacle dimensions**



# **Plug dimensions**



### Cable receptacle dimensions



Dimensions are in mm

422 APRIL 2005