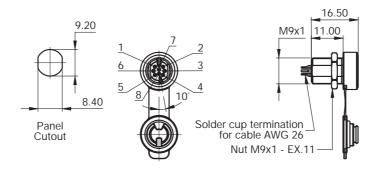

| 1 Amp                                    |
| Wire Gange                         | AWG 26                                   |
| Contact Resistance                 | <8 milliohms                             |
| Rated Impulse Withstanding Voltage | 1.5 kV                                   |
| Contact Life Cycle                 | Up to 100.000 mating and unmating cycles |
| Temperature Range                  | -40°C to 135°C                           |
| Insulation Resistance              | > 10 <sup>10</sup> Ohm                   |
| Insulator                          | PPS 40% glass filled                     |
| Contact - Material - Plating       | Brass<br>Gold Plate                      |

APRIL 2005 421



# **Assembly drawing**





### **Receptacle dimensions**



# **Plug dimensions**



### Cable receptacle dimensions



Dimensions are in mm

422 APRIL 2005