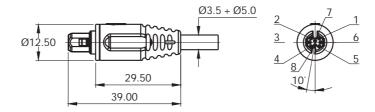

Amp                                    |
| Wire Gange                         | AWG 26                                   |
| Contact Resistance                 | <8 milliohms                             |
| Rated Impulse Withstanding Voltage | 1.5 kV                                   |
| Contact Life Cycle                 | Up to 100.000 mating and unmating cycles |
| Temperature Range                  | -40°C to 135°C                           |
| Insulation Resistance              | > 10 <sup>10</sup> Ohm                   |
| Insulator                          | PPS 40% glass filled                     |
| Contact - Material - Plating       | Brass<br>Gold Plate                      |

APRIL 2005 421



# **Assembly drawing**





### **Receptacle dimensions**



# **Plug dimensions**



### Cable receptacle dimensions



Dimensions are in mm

422 APRIL 2005