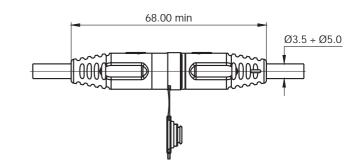

|
| Current Rating                     | 1 Amp                                    |
| Wire Gange                         | AWG 26                                   |
| Contact Resistance                 | <8 milliohms                             |
| Rated Impulse Withstanding Voltage | 1.5 kV                                   |
| Contact Life Cycle                 | Up to 100.000 mating and unmating cycles |
| Temperature Range                  | -40°C to 135°C                           |
| Insulation Resistance              | > 10 <sup>10</sup> Ohm                   |
| Insulator                          | PPS 40% glass filled                     |
| Contact - Material - Plating       | Brass<br>Gold Plate                      |

APRIL 2005 421



# **Assembly drawing**





### **Receptacle dimensions**



# **Plug dimensions**



### Cable receptacle dimensions



Dimensions are in mm

422 APRIL 2005