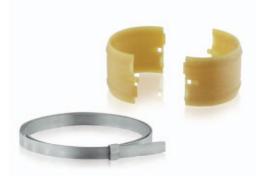

#### Accessories

- Shield termination band tighten the braid on the backshell and ensures excellent shielding continuity.
- Shield support ring.
- Transition accessories provide a robust fan out on the harness in multiple direction.