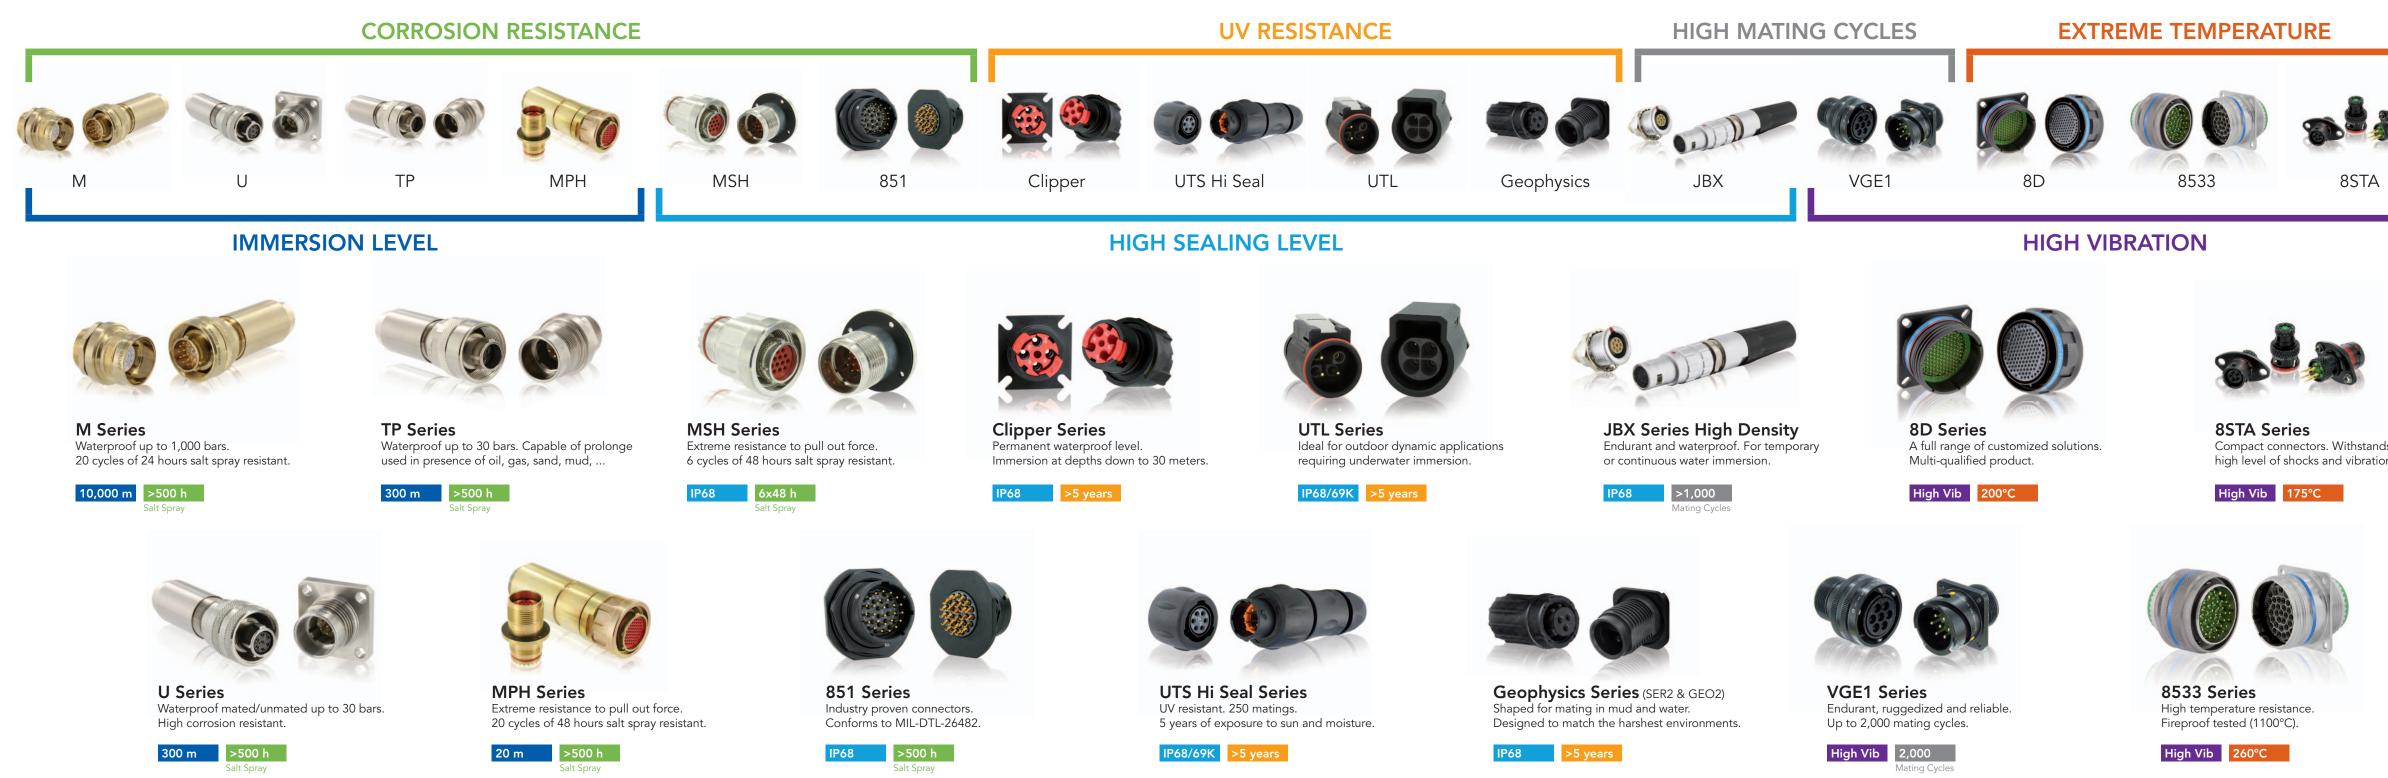

## Connectors for Extreme Environments

**SOURIAU** designs connectors for critical systems in the harshest environments. Major manufacturers trust SOURIAU's expertise and industrial excellence.

Compact connectors. Withstands high level of shocks and vibrations.