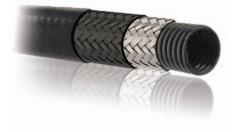

### Flexible conduits

- Repairable and static/dynamic cable routing.
- Wire protection from mechanical and chemical stresses.
- Metallic braided shielding that coats the flexible conduit for an excellent EMI/RFI protection.