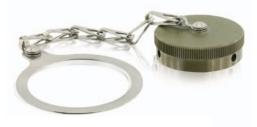

#### **Protective caps**

- Protect from dust and moisture unmated bayonnet and screw coupling connectors.
- Various platings available.
- Qualified to fit on MIL-DTL-38999, MIL C 5015 and MIL 83723 among many other connectors.