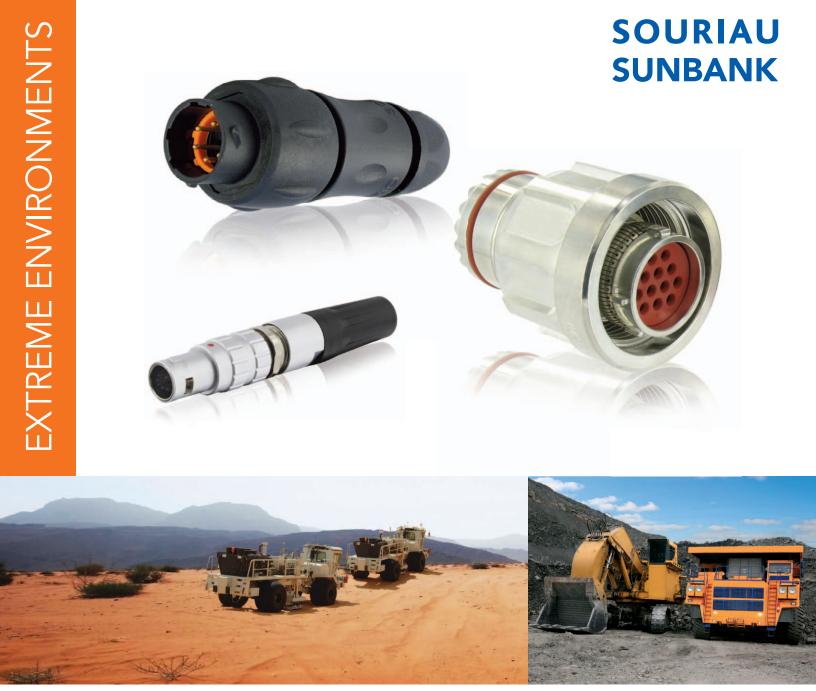

# Interconnect Solutions for Extreme Environments Climatic and Mechanical

## Connectors for Extreme Environments

**SOURIAU** designs connectors for critical systems in the harshest environments. Major manufacturers trust SOURIAU's expertise and industrial excellence.

Compact connectors. Withstands high level of shocks and vibrations.