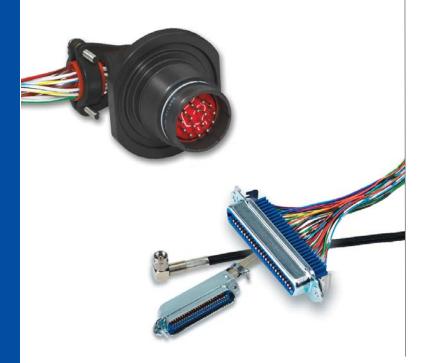

## **Specialty Wire Harness Assemblies**

Cinch applies many years of expertise in interconnection technology to engineer and manufacture wire harness assemblies providing solutions to our customer's technical challenges.

# Specialize in Rugged and Harsh Environmental Applications

- Transmission Actuators
- Fuel Tanks
- Shielded Cables

## **Unique Harness Solutions**

- Connectors Standard or Custom Designs
- · Grommet and Pass Through Sealing
- Overmold / Insertmold