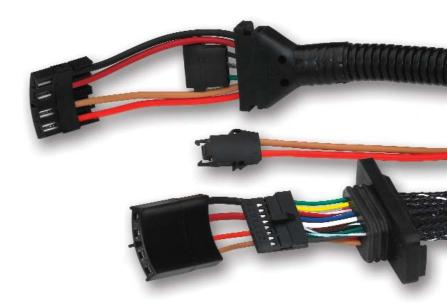

## **Specialty Wire Harness Assemblies**

Cinch applies many years of expertise in interconnection technology to engineer and manufacture wire harness assemblies providing solutions to our customer's technical challenges.

# Specialize in Rugged and Harsh Environmental Applications

- Transmission Actuators
- Fuel Tanks
- Shielded Cables

## **Unique Harness Solutions**

- Connectors Standard or Custom Designs
- · Grommet and Pass Through Sealing
- Overmold / Insertmold