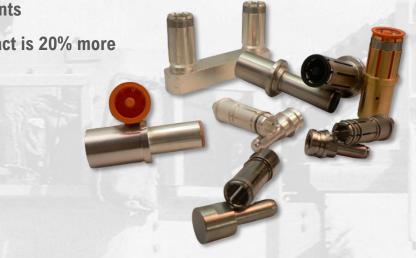

The electrical behavior of UltraWatts© contact is 20% more efficient than standard parts.

POWER CONTACTS TECHNOLOGY
High Performance contact area
Low insertion force
Integrated IP2X protection