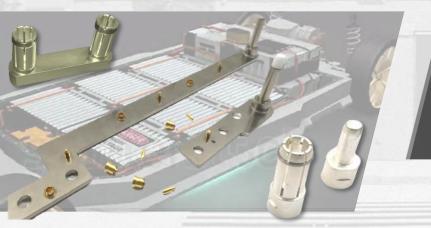

## **BUSBAR TERMINATION**

Robust Design for direct insertion with low contact resistance/impedance

Several sizes of contacts (up to 600A continuous)