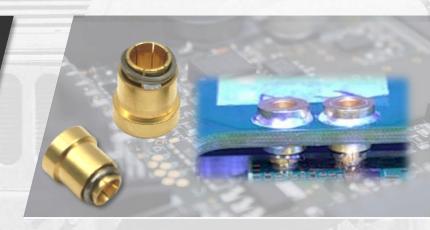

## **UltraWatts PCB CONTACTS**

VITA 47 Tested, up to 150A continuous

Optional: Press Fit PCB contact interface available